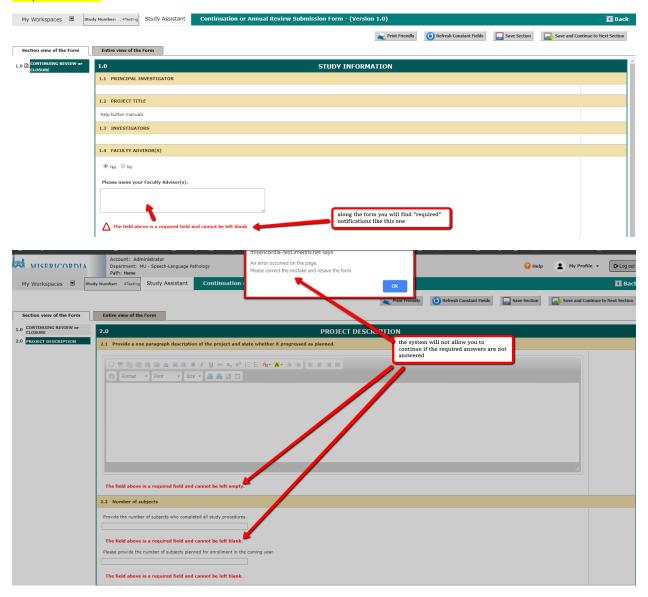

### Submitting Continuing Review/Annual Update Form



### Selecting a form



#### First section



### Required fields



## Show hide questions (hidden)



Show hide questions (shown)



### Section 4. Summary



## Section 5. INVESTIGATOR'S ACKNOWLEDGMENT



Form completion



PDF printer friendly

this is the PDF printing form that will show once you click print

# Continuation or Annual Review Submission Form (Version 1.0)

| 1.0 STUDY INFORMATION                                                                              |  |
|----------------------------------------------------------------------------------------------------|--|
| 1.1 PRINCIPAL INVESTIGATOR                                                                         |  |
|                                                                                                    |  |
| 1.2 PROJECT TITLE