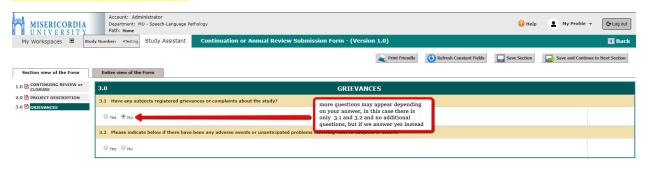

### Submitting Continuing Review/Annual Update Form



### Selecting a form



#### First section



### Required fields



## Show hide questions (hidden)



Show hide questions (shown)



### Section 4. Summary



## Section 5. INVESTIGATOR'S ACKNOWLEDGMENT



Form completion



PDF printer friendly

this is the PDF printing form that will show once you click print

# Continuation or Annual Review Submission Form (Version 1.0)

| 1.0 STUDY INFORMATION                                                                              |  |
|----------------------------------------------------------------------------------------------------|--|
| 1.1 PRINCIPAL INVESTIGATOR                                                                         |  |
|                                                                                                    |  |
| 1.2 PROJECT TITLE