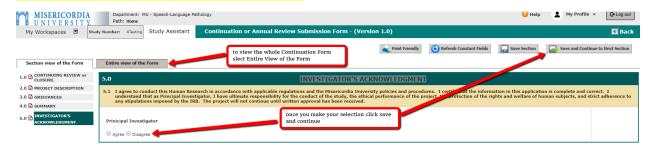

## Section 5. INVESTIGATOR'S ACKNOWLEDGMENT

Form completion

PDF printer friendly

this is the PDF printing form that will show once you click print