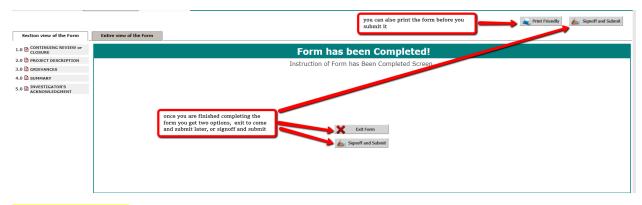

## Section 5. INVESTIGATOR'S ACKNOWLEDGMENT

Form completion

PDF printer friendly

this is the PDF printing form that will show once you click print