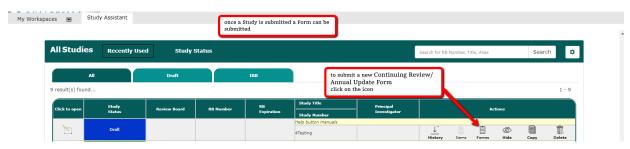

### Submitting Continuing Review/Annual Update Form



### Selecting a form



#### First section



### Required fields



## Show hide questions (hidden)



Show hide questions (shown)



### Section 4. Summary



## Section 5. INVESTIGATOR'S ACKNOWLEDGMENT



Form completion



PDF printer friendly

this is the PDF printing form that will show once you click print

# Continuation or Annual Review Submission Form (Version 1.0)

| 1.0 STUDY INFORMATION                                                                              |  |
|----------------------------------------------------------------------------------------------------|--|
| 1.1 PRINCIPAL INVESTIGATOR                                                                         |  |
|