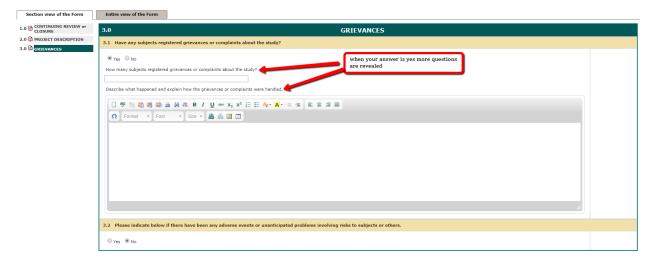

### Submitting Continuing Review/Annual Update Form



### Selecting a form



#### First section



### Required fields



## Show hide questions (hidden)



Show hide questions (shown)



### Section 4. Summary



## Section 5. INVESTIGATOR'S ACKNOWLEDGMENT



Form completion



PDF printer friendly

this is the PDF printing form that will show once you click print

# Continuation or Annual Review Submission Form (Version 1.0)

| 1.0 STUDY INFORMATION                                                                              |  |
|----------------------------------------------------------------------------------------------------|--|
| 1.1 PRINCIPAL INVESTIGATOR                                                                         |  |
|                                                                                                    |  |
| 1.2 PROJECT TITLE                                                                                  |  |
| Help button manuals