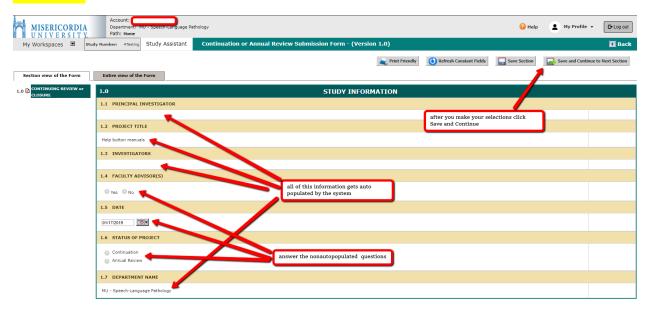

### Submitting Continuing Review/Annual Update Form



### Selecting a form



#### First section



### Required fields



## Show hide questions (hidden)



Show hide questions (shown)



### Section 4. Summary



## Section 5. INVESTIGATOR'S ACKNOWLEDGMENT



Form completion



PDF printer friendly

this is the PDF printing form that will show once you click print

# Continuation or Annual Review Submission Form (Version 1.0)

| 1.0 STUDY INFORMATION                                                                              |  |
|----------------------------------------------------------------------------------------------------|--|
| 1.1 PRINCIPAL INVESTIGATOR                                                                         |  |
|                                                                                                    |  |
| 1.2 PROJECT TITLE