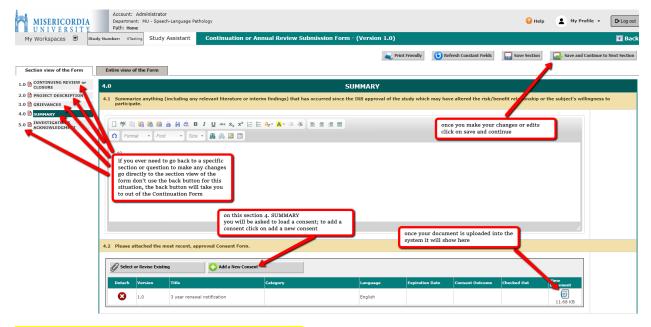

### Submitting Continuing Review/Annual Update Form



### Selecting a form



#### First section



### Required fields



## Show hide questions (hidden)



Show hide questions (shown)



### Section 4. Summary



## Section 5. INVESTIGATOR'S ACKNOWLEDGMENT



Form completion



PDF printer friendly

this is the PDF printing form that will show once you click print

# Continuation or Annual Review Submission Form (Version 1.0)

| 1.0 STUDY INFORMATION                                                                              |  |
|----------------------------------------------------------------------------------------------------|--|
| 1.1 PRINCIPAL INVESTIGATOR                                                                         |  |
|                                                                                                    |  |
| 1.2 PROJECT TITLE                                                                                  |  |
| Help button manuals