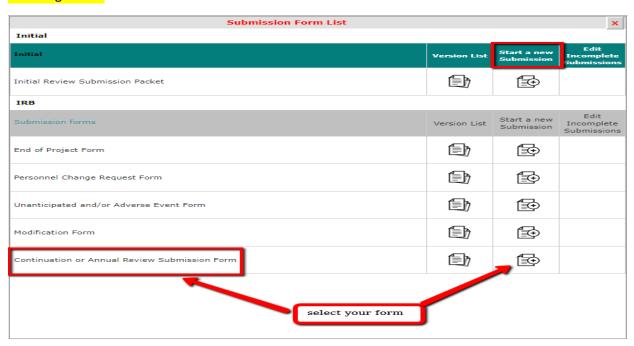

### Submitting Continuing Review/Annual Update Form



### Selecting a form



#### First section



### Required fields



## Show hide questions (hidden)



Show hide questions (shown)



### Section 4. Summary



## Section 5. INVESTIGATOR'S ACKNOWLEDGMENT



Form completion



PDF printer friendly

this is the PDF printing form that will show once you click print

# Continuation or Annual Review Submission Form (Version 1.0)

| 1.0 STUDY INFORMATION                                                                              |  |
|----------------------------------------------------------------------------------------------------|--|
| 1.1 PRINCIPAL INVESTIGATOR                                                                         |  |
|                                                                                                    |  |
| 1.2 PROJECT TITLE