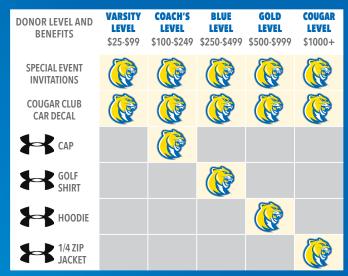

# COUGAR CLUB BENEFITS

The Cougar Club emblem will appear on all items. All apparel items will be Under Armour. In addition to the above benefits, all members will also receive a tax deduction

|      | SIZE CHART          | R                     |
|------|---------------------|-----------------------|
| SIZE | MEN'S<br>Chest (in) | WOMEN'S<br>CHEST (IN) |
| S    | 34-36               | 33.5-35.5             |
| М    | 38-40               | 36-38                 |
| L    | 42-44               | 38.5-40.5             |
| XL   | 46-48               | 41-43                 |
| XXL  | 50-52               | Х                     |
| XXXL | 54-56               | Х                     |