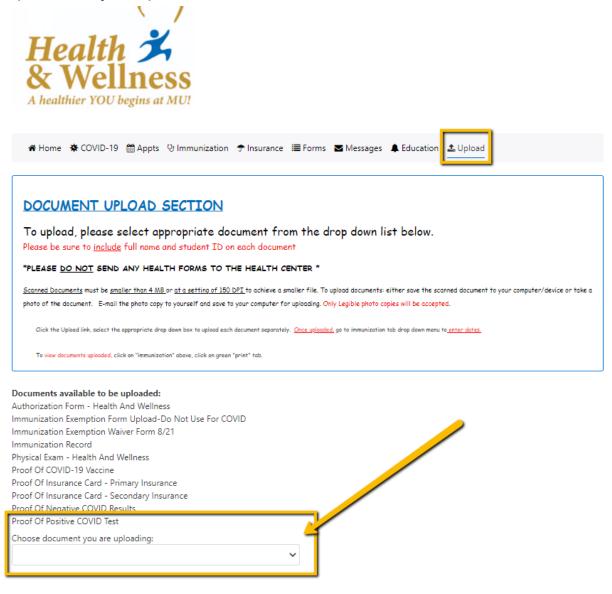

5. This takes you to Medicat where you can upload your documentation or photo of your positive test results:

6. Attach your image and click submit.